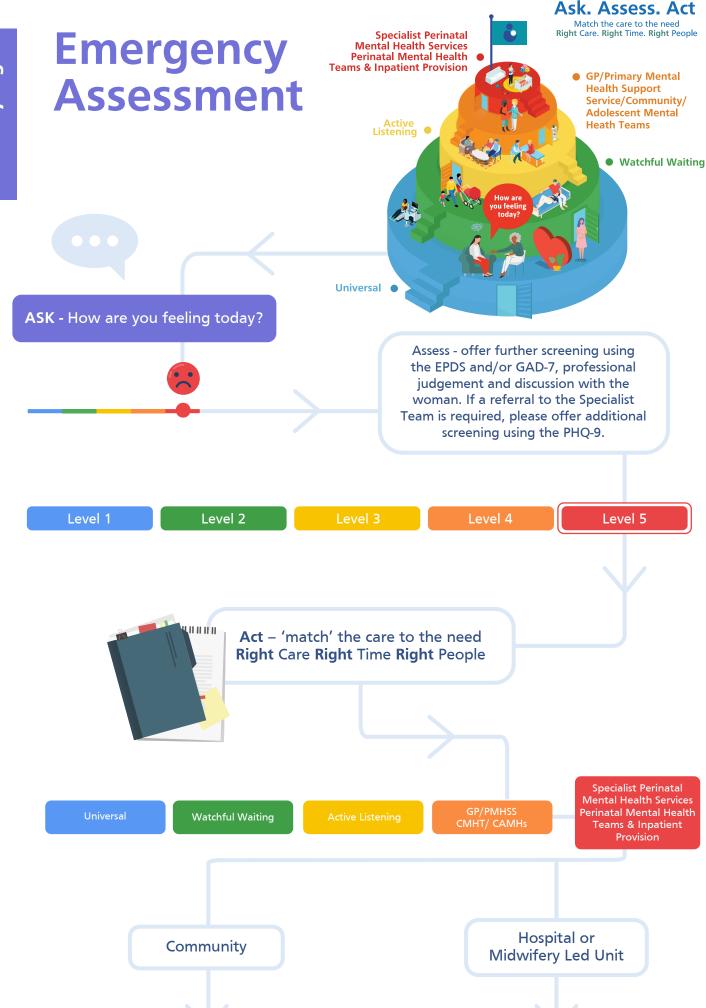

Face-to-face Not face-to-face Remain with the woman. **Update Care Co-ordinator** Remain with Confirm if known the woman, support / confirm whereabouts support **Hospital or MLU** Contact liaison Psychiatry / Crisis Resolution Home Treatment Team (CRHT) Out of hours on call Psychiatry Community Contact GP and Sp PMHT / CMHT / CAMHs / Crisis Team, Resolution home treatment team (CRHTT) Out of hours /weekend Contact out of hours GP service - Refer to A&E or / if at immediate risk, call 999 If known to SP PMHT Team / CMHT / CAMHS. Inform of concerns **Update named Community** Midwife / Health Visitor