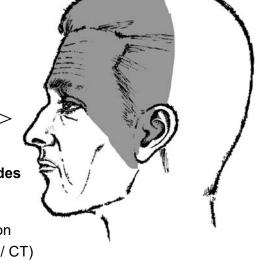

## **Anatomical Location of Primary:**

<u>Not</u> within the shaded area on the diagram □□□□ (*i.e. parotid lymphatic basin*)